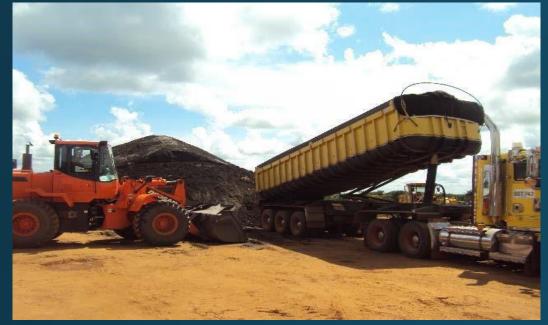

# ASPHALT G-11 In its natural deposit

Type 1: >13% Asphalt content

Type 2: 10% ~ 13% Asphalt content

Type 2A: 8% ~ 10% Asphalt content

Type 2B: <8% Asphalt content

Cold method application

High temperature method