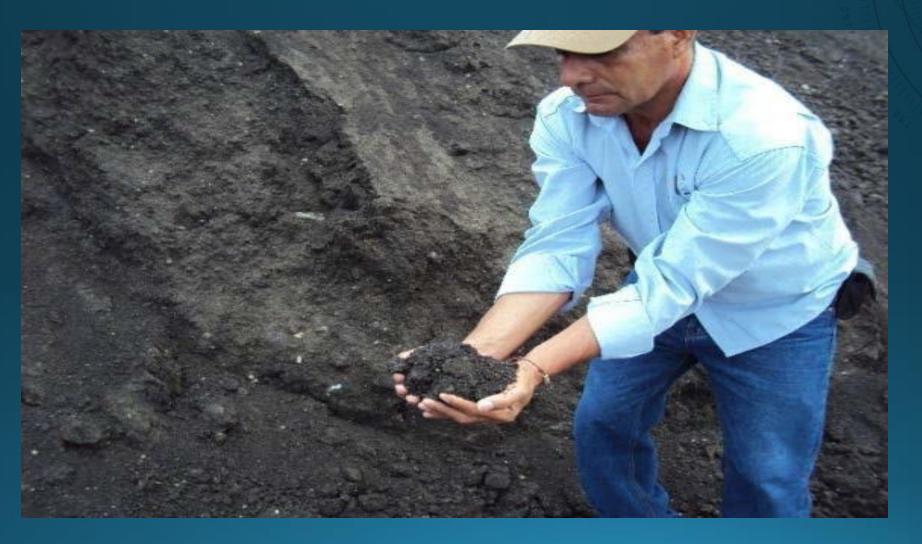

#### What is ASPHALT G-11?

G-11 is a natural asphalt mixture, also known as asphaltite or natural asphalt. It is a material composed mainly of fine sand of crude oil "naturally refined". It is an innovative product that provides alternative technologies of asphalt construction (cold or warm) with fine technical quality and greater protection of the environment.

# ASPHALT G-11 In its natural deposit

Type 1: >13% Asphalt content

Type 2: 10% ~ 13% Asphalt content

Type 2A: 8% ~ 10% Asphalt content

Type 2B: <8% Asphalt content

Cold method application

High temperature method