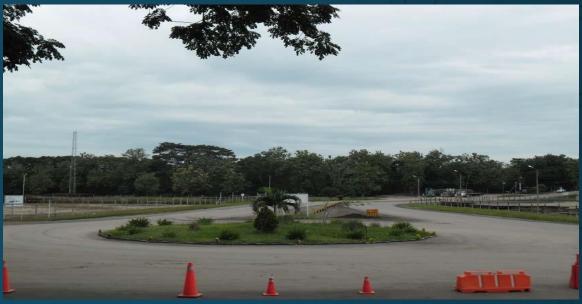

e, also known as asphaltite or natural asphalt. It is a material composed mainly of fine sand of crude oil "naturally refined". It is an innovative product that provides alternative technologies of asphalt construction (cold or warm) with fine technical quality and greater protection of the environment.

# ASPHALT G-11 In its natural deposit



Type 1: >13% Asphalt content

Type 2: 10% ~ 13% Asphalt content

Type 2A: 8% ~ 10% Asphalt content

Type 2B: <8% Asphalt content



Cold method application





High temperature method

# Combination Hot & cold method





Quality control field laboratory



**Examples of applications** 

#### Recovery of a damaged concrete pavement, 2 year contract





#### Road work









#### Paving of company roads for the oil fields of Mansarovar Energy









# Recovery of a segment of "Ruta del Sol" (Main Highway)





#### Road repairs









# Manual application and compaction of Asphalt G-11 at the Mesa de los Santos



## THANKS!

**Questions?** 

Steps to follow?

For more information contact us at:

Marcelo Vyskocil: <u>mvyskocil.sgs@gmail.com</u>

954-482 8147