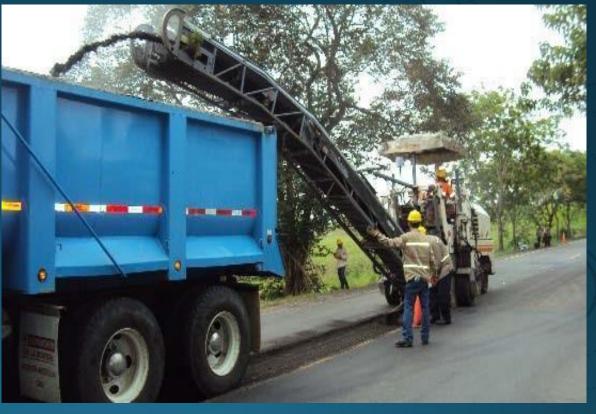

#### Road work

#### Paving of company roads for the oil fields of Mansarovar Energy