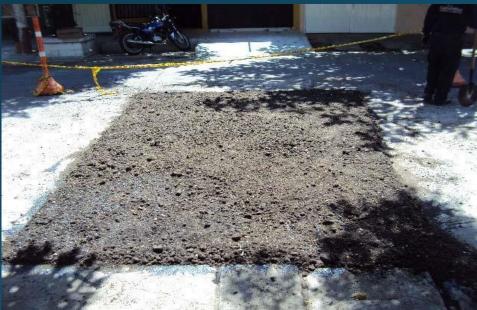

sand of crude oil "naturally refined". It is an innovative product that provides alternative technologies of asphalt construction (cold or warm) with fine technical quality and greater protection of the environment.

# ASPHALT G-11 In its natural deposit



Type 1: >13% Asphalt content

Type 2: 10% ~ 13% Asphalt content

Type 2A: 8% ~ 10% Asphalt content

Type 2B: <8% Asphalt content



Cold method application





High temperature method

# Combination Hot & cold method





Quality control field laboratory



**Examples of applications** 

#### Recovery of a damaged concrete pavement, 2 year contract





#### Road work









#### Paving of company roads for the oil fields of Mansarovar Energy









# Recovery of a segment of "Ruta del Sol" (Main Highway)





#### Road repairs









# Manual application and compaction of Asphalt G-11 at the Mesa de los Santos



## THANKS!

**Questions?** 

Steps to follow?

For more information contact us at:

Marcelo Vyskocil: <u>mvyskocil.sgs@gmail.com</u>

954-482 8147