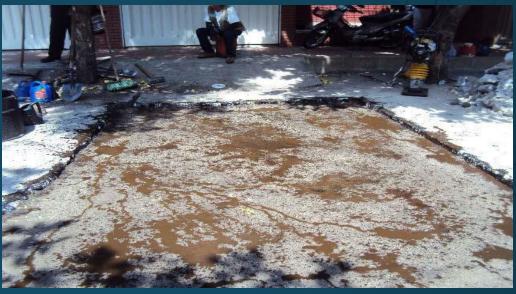

nd of crude oil "naturally refined". It is an innovative product that provides alternative technologies of asphalt construction (cold or warm) with fine technical quality and greater protection of the environment.

# ASPHALT G-11 In its natural deposit



Type 1: >13% Asphalt content

Type 2: 10% ~ 13% Asphalt content

Type 2A: 8% ~ 10% Asphalt content

Type 2B: <8% Asphalt content



Cold method application





High temperature method

# Combination Hot & cold method





Quality control field laboratory



**Examples of applications** 

#### Recovery of a damaged concrete pavement, 2 year contract





#### Road work









#### Paving of company roads for the oil fields of Mansarovar Energy









# Recovery of a segment of "Ruta del Sol" (Main Highway)





#### Road repairs









# Manual application and compaction of Asphalt G-11 at the Mesa de los Santos



## THANKS!

**Questions?** 

Steps to follow?

For more information contact us at:

Marcelo Vyskocil: <u>mvyskocil.sgs@gmail.com</u>

954-482 8147