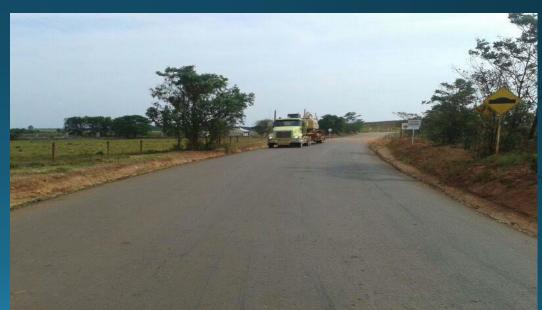

advantages



#### What is ASPHALT G-11?

G-11 is a natural asphalt mixture, also known as asphaltite or natural asphalt. It is a material composed mainly of fine sand of crude oil "naturally refined". It is an innovative product that provides alternative technologies of asphalt construction (cold or warm) with fine technical quality and greater protection of the environment.

# ASPHALT G-11 In its natural deposit



Type 1: >13% Asphalt content

Type 2: 10% ~ 13% Asphalt content

Type 2A: 8% ~ 10% Asphalt content

Type 2B: <8% Asphalt content



Cold method application





High temperature method

# Combination Hot & cold method





Quality control field laboratory



**Examples of applications** 

#### Recovery of a damaged concrete pavement, 2 year contract





#### Road work









#### Paving of company roads for the oil fields of Mansarovar Energy









# Recovery of a segment of "Ruta del Sol" (Main Highway)





#### Road repairs









# Manual application and compaction of Asphalt G-11 at the Mesa de los Santos



## THANKS!

**Questions?** 

Steps to follow?

For more information contact us at:

Marcelo Vyskocil: <u>mvyskocil.sgs@gmail.com</u>

954-482 8147