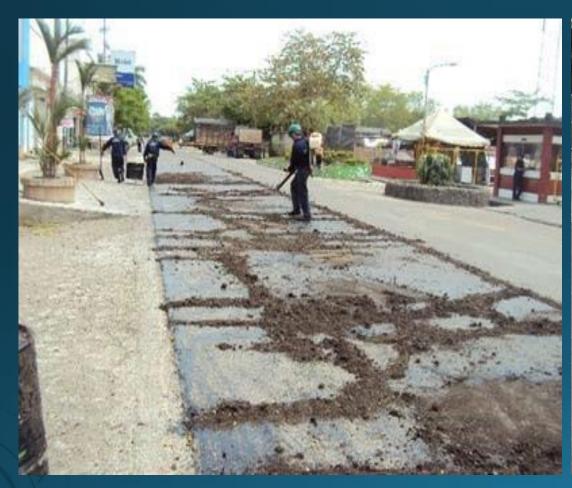

ironmental and economical advantages



#### What is ASPHALT G-11?

G-11 is a natural asphalt mixture, also known as asphaltite or natural asphalt. It is a material composed mainly of fine sand of crude oil "naturally refined". It is an innovative product that provides alternative technologies of asphalt construction (cold or warm) with fine technical quality and greater protection of the environment.

# ASPHALT G-11 In its natural deposit



Type 1: >13% Asphalt content

Type 2: 10% ~ 13% Asphalt content

Type 2A: 8% ~ 10% Asphalt content

Type 2B: <8% Asphalt content



Cold method application





High temperature method

# Combination Hot & cold method





Quality control field laboratory



**Examples of applications** 

#### Recovery of a damaged concrete pavement, 2 year contract





#### Road work









#### Paving of company roads for the oil fields of Mansarovar Energy









# Recovery of a segment of "Ruta del Sol" (Main Highway)





#### Road repairs









# Manual application and compaction of Asphalt G-11 at the Mesa de los Santos



## THANKS!

**Questions?** 

Steps to follow?

For more information contact us at:

Marcelo Vyskocil: <u>mvyskocil.sgs@gmail.com</u>

954-482 8147