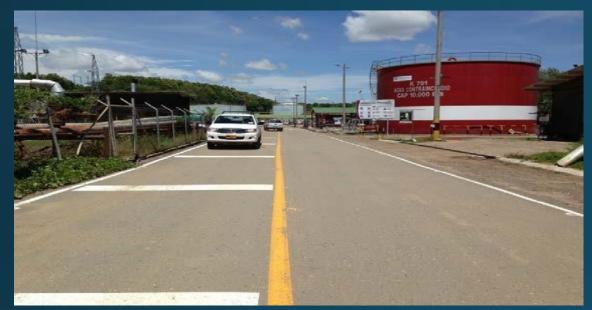

ure, also known as asphaltite or natural asphalt. It is a material composed mainly of fine sand of crude oil "naturally refined". It is an innovative product that provides alternative technologies of asphalt construction (cold or warm) with fine technical quality and greater protection of the environment.

# ASPHALT G-11 In its natural deposit



Type 1: >13% Asphalt content

Type 2: 10% ~ 13% Asphalt content

Type 2A: 8% ~ 10% Asphalt content

Type 2B: <8% Asphalt content



Cold method application





High temperature method

# Combination Hot & cold method





Quality control field laboratory



**Examples of applications** 

#### Recovery of a damaged concrete pavement, 2 year contract





#### Road work









#### Paving of company roads for the oil fields of Mansarovar Energy









# Recovery of a segment of "Ruta del Sol" (Main Highway)





#### Road repairs









# Manual application and compaction of Asphalt G-11 at the Mesa de los Santos



## THANKS!

**Questions?** 

Steps to follow?

For more information contact us at:

Marcelo Vyskocil: <u>mvyskocil.sgs@gmail.com</u>

954-482 8147