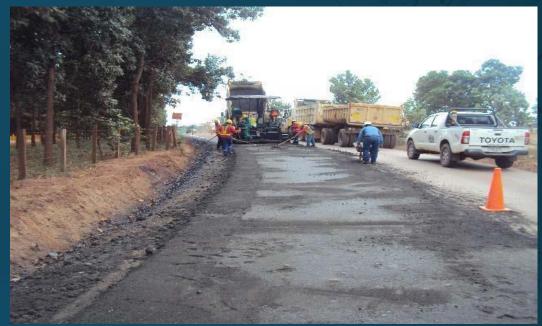

cal advantages



#### What is ASPHALT G-11?

G-11 is a natural asphalt mixture, also known as asphaltite or natural asphalt. It is a material composed mainly of fine sand of crude oil "naturally refined". It is an innovative product that provides alternative technologies of asphalt construction (cold or warm) with fine technical quality and greater protection of the environment.

# ASPHALT G-11 In its natural deposit



Type 1: >13% Asphalt content

Type 2: 10% ~ 13% Asphalt content

Type 2A: 8% ~ 10% Asphalt content

Type 2B: <8% Asphalt content



Cold method application





High temperature method

# Combination Hot & cold method





Quality control field laboratory



**Examples of applications** 

#### Recovery of a damaged concrete pavement, 2 year contract





#### Road work









#### Paving of company roads for the oil fields of Mansarovar Energy









# Recovery of a segment of "Ruta del Sol" (Main Highway)





#### Road repairs









# Manual application and compaction of Asphalt G-11 at the Mesa de los Santos



## THANKS!

**Questions?** 

Steps to follow?

For more information contact us at:

Marcelo Vyskocil: <u>mvyskocil.sgs@gmail.com</u>

954-482 8147