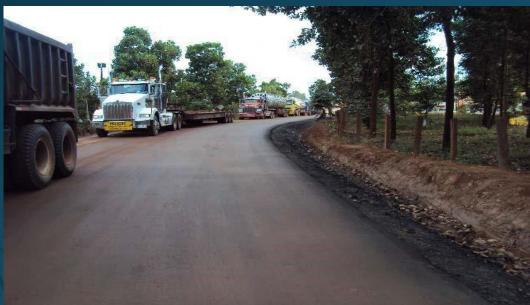

l advantages



#### What is ASPHALT G-11?

G-11 is a natural asphalt mixture, also known as asphaltite or natural asphalt. It is a material composed mainly of fine sand of crude oil "naturally refined". It is an innovative product that provides alternative technologies of asphalt construction (cold or warm) with fine technical quality and greater protection of the environment.

# ASPHALT G-11 In its natural deposit



Type 1: >13% Asphalt content

Type 2: 10% ~ 13% Asphalt content

Type 2A: 8% ~ 10% Asphalt content

Type 2B: <8% Asphalt content



Cold method application





High temperature method

# Combination Hot & cold method





Quality control field laboratory



**Examples of applications** 

#### Recovery of a damaged concrete pavement, 2 year contract





#### Road work









#### Paving of company roads for the oil fields of Mansarovar Energy









# Recovery of a segment of "Ruta del Sol" (Main Highway)





#### Road repairs









# Manual application and compaction of Asphalt G-11 at the Mesa de los Santos



## THANKS!

**Questions?** 

Steps to follow?

For more information contact us at:

Marcelo Vyskocil: <u>mvyskocil.sgs@gmail.com</u>

954-482 8147