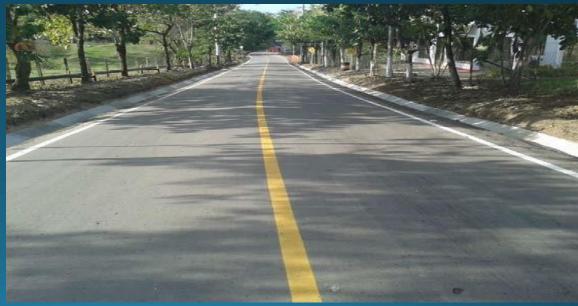

lso known as asphaltite or natural asphalt. It is a material composed mainly of fine sand of crude oil "naturally refined". It is an innovative product that provides alternative technologies of asphalt construction (cold or warm) with fine technical quality and greater protection of the environment.

# ASPHALT G-11 In its natural deposit



Type 1: >13% Asphalt content

Type 2: 10% ~ 13% Asphalt content

Type 2A: 8% ~ 10% Asphalt content

Type 2B: <8% Asphalt content



Cold method application





High temperature method

# Combination Hot & cold method





Quality control field laboratory



**Examples of applications** 

#### Recovery of a damaged concrete pavement, 2 year contract





#### Road work









#### Paving of company roads for the oil fields of Mansarovar Energy









# Recovery of a segment of "Ruta del Sol" (Main Highway)





#### Road repairs









# Manual application and compaction of Asphalt G-11 at the Mesa de los Santos



## THANKS!

**Questions?** 

Steps to follow?

For more information contact us at:

Marcelo Vyskocil: <u>mvyskocil.sgs@gmail.com</u>

954-482 8147