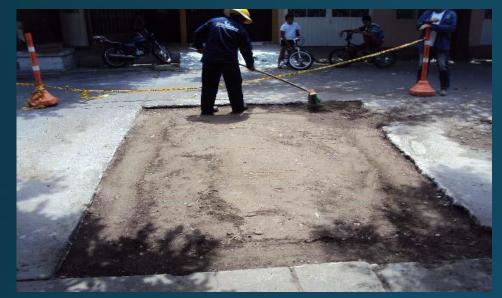

e sand of crude oil "naturally refined". It is an innovative product that provides alternative technologies of asphalt construction (cold or warm) with fine technical quality and greater protection of the environment.

# ASPHALT G-11 In its natural deposit



Type 1: >13% Asphalt content

Type 2: 10% ~ 13% Asphalt content

Type 2A: 8% ~ 10% Asphalt content

Type 2B: <8% Asphalt content



Cold method application





High temperature method

# Combination Hot & cold method





Quality control field laboratory



**Examples of applications** 

#### Recovery of a damaged concrete pavement, 2 year contract





#### Road work









#### Paving of company roads for the oil fields of Mansarovar Energy









# Recovery of a segment of "Ruta del Sol" (Main Highway)





#### Road repairs









# Manual application and compaction of Asphalt G-11 at the Mesa de los Santos



## THANKS!

**Questions?** 

Steps to follow?

For more information contact us at:

Marcelo Vyskocil: <u>mvyskocil.sgs@gmail.com</u>

954-482 8147