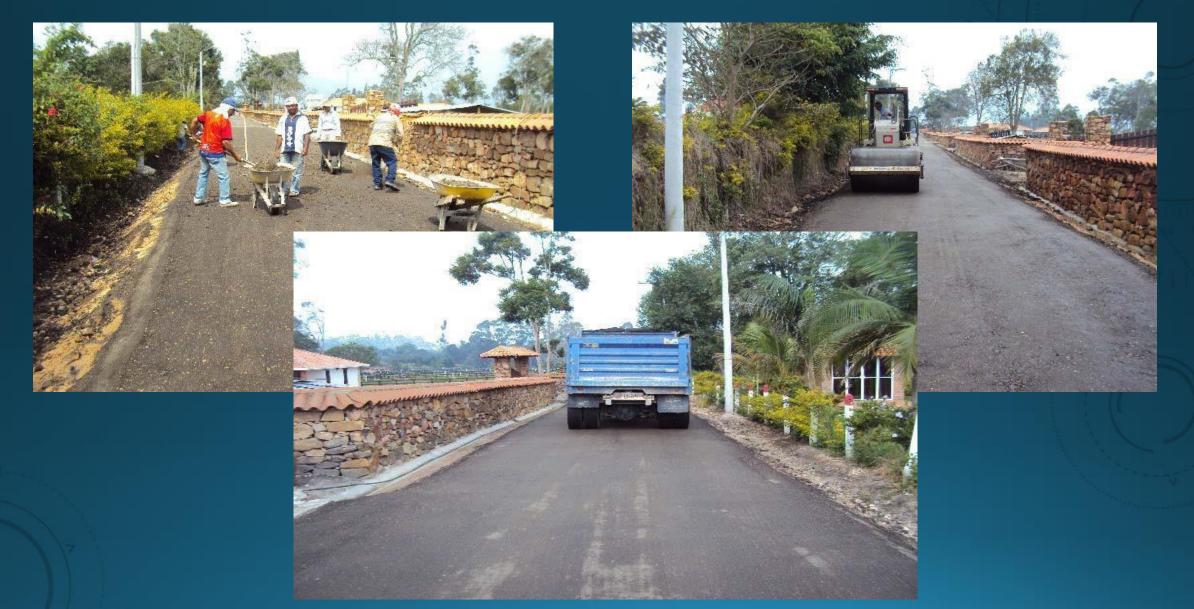

#### Road work

# Manual application and compaction of Asphalt G-11 at the Mesa de los Santos