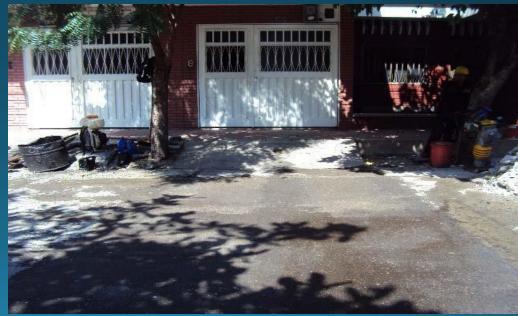

of crude oil "naturally refined". It is an innovative product that provides alternative technologies of asphalt construction (cold or warm) with fine technical quality and greater protection of the environment.

# ASPHALT G-11 In its natural deposit



Type 1: >13% Asphalt content

Type 2: 10% ~ 13% Asphalt content

Type 2A: 8% ~ 10% Asphalt content

Type 2B: <8% Asphalt content



Cold method application





High temperature method

# Combination Hot & cold method





Quality control field laboratory



**Examples of applications** 

#### Recovery of a damaged concrete pavement, 2 year contract





#### Road work









#### Paving of company roads for the oil fields of Mansarovar Energy









# Recovery of a segment of "Ruta del Sol" (Main Highway)





#### Road repairs









# Manual application and compaction of Asphalt G-11 at the Mesa de los Santos



## THANKS!

**Questions?** 

Steps to follow?

For more information contact us at:

Marcelo Vyskocil: <u>mvyskocil.sgs@gmail.com</u>

954-482 8147