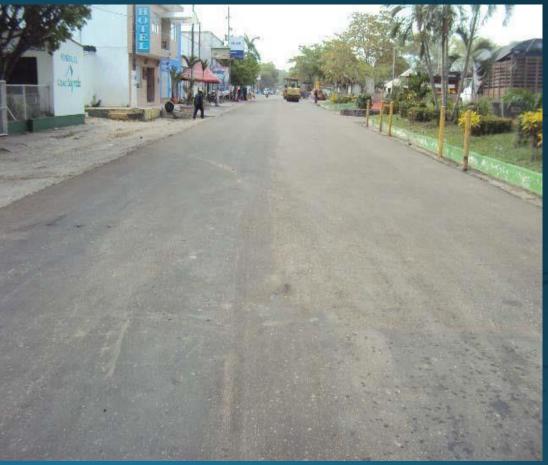

onmental and economical advantages



#### What is ASPHALT G-11?

G-11 is a natural asphalt mixture, also known as asphaltite or natural asphalt. It is a material composed mainly of fine sand of crude oil "naturally refined". It is an innovative product that provides alternative technologies of asphalt construction (cold or warm) with fine technical quality and greater protection of the environment.

# ASPHALT G-11 In its natural deposit



Type 1: >13% Asphalt content

Type 2: 10% ~ 13% Asphalt content

Type 2A: 8% ~ 10% Asphalt content

Type 2B: <8% Asphalt content



Cold method application





High temperature method

# Combination Hot & cold method





Quality control field laboratory



**Examples of applications** 

#### Recovery of a damaged concrete pavement, 2 year contract





#### Road work









#### Paving of company roads for the oil fields of Mansarovar Energy









# Recovery of a segment of "Ruta del Sol" (Main Highway)





#### Road repairs









# Manual application and compaction of Asphalt G-11 at the Mesa de los Santos



## THANKS!

**Questions?** 

Steps to follow?

For more information contact us at:

Marcelo Vyskocil: <u>mvyskocil.sgs@gmail.com</u>

954-482 8147