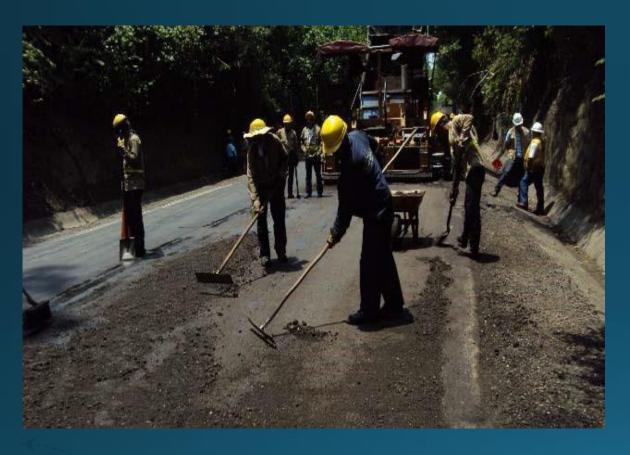

composed mainly of fine sand of crude oil "naturally refined". It is an innovative product that provides alternative technologies of asphalt construction (cold or warm) with fine technical quality and greater protection of the environment.

# ASPHALT G-11 In its natural deposit



Type 1: >13% Asphalt content

Type 2: 10% ~ 13% Asphalt content

Type 2A: 8% ~ 10% Asphalt content

Type 2B: <8% Asphalt content



Cold method application





High temperature method

# Combination Hot & cold method





Quality control field laboratory



**Examples of applications** 

#### Recovery of a damaged concrete pavement, 2 year contract





#### Road work









#### Paving of company roads for the oil fields of Mansarovar Energy









# Recovery of a segment of "Ruta del Sol" (Main Highway)





#### Road repairs









# Manual application and compaction of Asphalt G-11 at the Mesa de los Santos



## THANKS!

**Questions?** 

Steps to follow?

For more information contact us at:

Marcelo Vyskocil: <u>mvyskocil.sgs@gmail.com</u>

954-482 8147