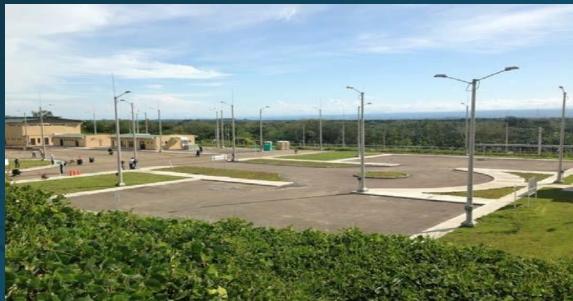

also known as asphaltite or natural asphalt. It is a material composed mainly of fine sand of crude oil "naturally refined". It is an innovative product that provides alternative technologies of asphalt construction (cold or warm) with fine technical quality and greater protection of the environment.

# ASPHALT G-11 In its natural deposit



Type 1: >13% Asphalt content

Type 2: 10% ~ 13% Asphalt content

Type 2A: 8% ~ 10% Asphalt content

Type 2B: <8% Asphalt content



Cold method application





High temperature method

# Combination Hot & cold method





Quality control field laboratory



**Examples of applications** 

#### Recovery of a damaged concrete pavement, 2 year contract





#### Road work









#### Paving of company roads for the oil fields of Mansarovar Energy









# Recovery of a segment of "Ruta del Sol" (Main Highway)





#### Road repairs









# Manual application and compaction of Asphalt G-11 at the Mesa de los Santos



## THANKS!

**Questions?** 

Steps to follow?

For more information contact us at:

Marcelo Vyskocil: <u>mvyskocil.sgs@gmail.com</u>

954-482 8147