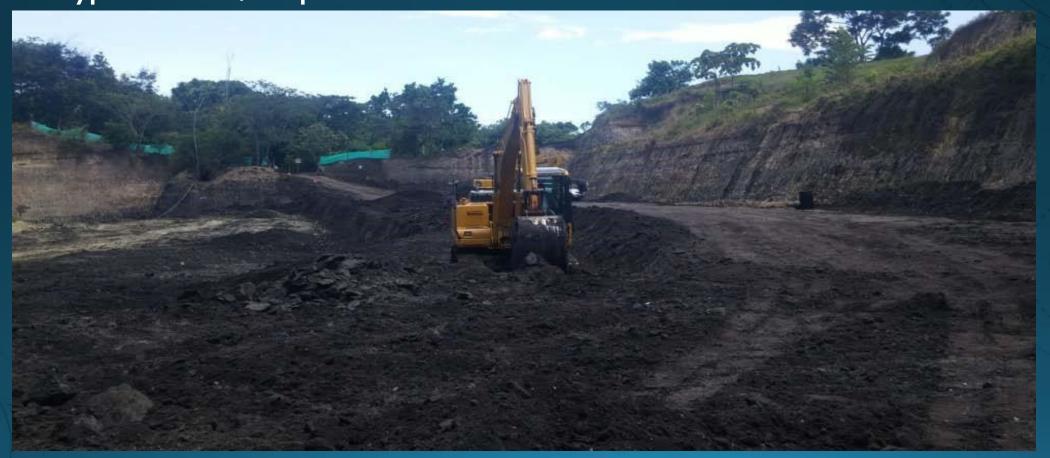

# ASPHALT G-11 In its natural deposit

Type 1: >13% Asphalt content

Type 2: 10% ~ 13% Asphalt content

Type 2A: 8% ~ 10% Asphalt content

Type 2B: <8% Asphalt content

Cold method application

High temperature method