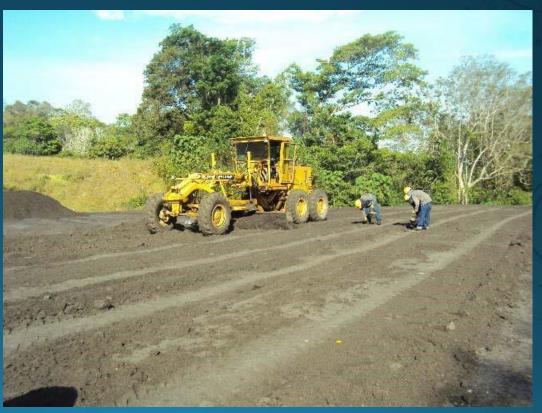

## Asphalt G-11

Superior alternative material for road construction and improvements with exceptional environmental and economical advantages



#### What is ASPHALT G-11?

G-11 is a natural asphalt mixture, also known as asphaltite or natural asphalt. It is a material composed mainly of fine sand of crude oil "naturally refined". It is an innovative product that provides alternative technologies of asphalt construction (cold or warm) with fine technical quality and greater protection of the environment.

# ASPHALT G-11 In its natural deposit



Type 1: >13% Asphalt content

Type 2: 10% ~ 13% Asphalt content

Type 2A: 8% ~ 10% Asphalt content

Type 2B: <8% Asphalt content



Cold method application





High temperature method

# Combination Hot & cold method





Quality control field laboratory



**Examples of applications** 

#### Recovery of a damaged concrete pavement, 2 year contract





#### Road work









#### Paving of company roads for the oil fields of Mansarovar Energy









# Recovery of a segment of "Ruta del Sol" (Main Highway)





#### Road repairs









# Manual application and compaction of Asphalt G-11 at the Mesa de los Santos



## THANKS!

**Questions?** 

Steps to follow?

For more information contact us at:

Marcelo Vyskocil: <u>mvyskocil.sgs@gmail.com</u>

954-482 8147